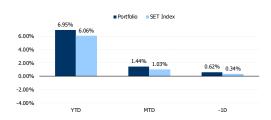

Accumulated returns

Source: ASPS Research

#### Accumulated contribution returns since beginning of the year