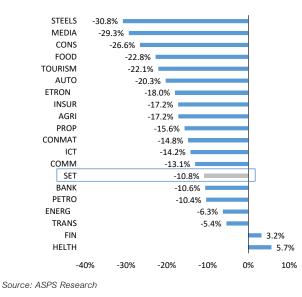

#### SET vs Sector Return 2018

SET vs Sector Return 2019 YTD

Source: ASPS Research