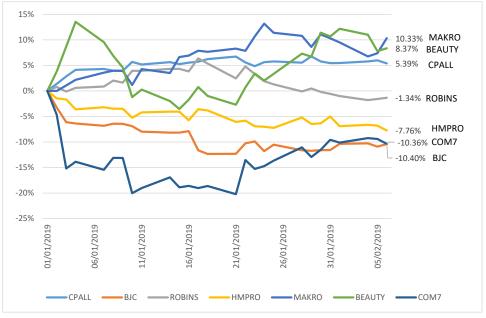

YTD return of commerce stocks

Source: SET / ASPS Research

**BJC** - Although the convenience store business would be pressured by fierce competition, BJC's strengths are still high-margin original businesses (consumer goods, packaging, chemical, and medical equipment) and well-diversified customer bases. BJC is expanding HoReCa (hotel, restaurant, and catering) customer bases. It is also ready to open new hypermarkets overseas (especially near borders), which would be supported by Thailand's economic base; thus, cost would not increase significantly.

**CPALL** - CPALL has more than 10,000 stores nationwide, aiming to open 700 new outlets each year. To satisfy modern lifestyle, it is developing ready meal goods as well as opening some trial stores with automatic vending machine and self-service system. It is also innovating high-margin private-brand products. Plus, it will have additional fee income from postal (Speed-D) as well as banking agent (cash deposit/withdrawal) services.

**ROBINS -** While SSSG and private-brand sales mix have not improved significantly, ROBINS is focusing on opening new stores in upcountry areas, where competition is less intense than Bangkok. Moreover, ROBINS is providing more leasable spacing to popular shops, developing Robinson Lifestyle community malls to better satisfy families and modern lifestyle, adapting to online retail system by installing more online shopping counters. It is also adapting omnichannel strategies to better serve modern lifestyle.

Investment Strategy | Research Division

**HMPRO** - HMPRO is expanding its high-margin private-brand sales mix, opening more smallscaled store (Homepro Mini) with better efficiency, and providing new services (installation and maintenance). The stores in Malaysia has been opened for a while, probably making a breakeven in the near future.

2019 earnings of the commerce sector are estimated to grow 10.6%yoy. Yet, valuation is becoming more expensive. P/E ratio is 30.6x at present, the same level as the five-year average, while big-cap players have less upside now. We recommend commerce plays with good earnings growth potential that are still laggard. Top picks are BJC(FV@B61) and HMPRO(FV@B16.8) as they are projected to show the strongest 2019 profit growth while they still have some upside. Although CPALL is the strongest one, the price already rallied and had limited upside now, so we recommend buying on weakness.