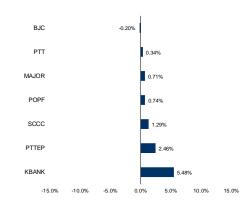

#### Market Talk Top Picks

| Stocks | Start<br>Date | Fair Value | Weight | Pri<br>Ava. Cost | ice            | Accumulated     | PER            | PBV 2019F | Dividend<br>Yield | Strategist Comment                                                                                                                                                                                                                        | -5 Day Chart    |
|--------|---------------|------------|--------|------------------|----------------|-----------------|----------------|-----------|-------------------|-------------------------------------------------------------------------------------------------------------------------------------------------------------------------------------------------------------------------------------------|-----------------|
| SCCC   | 06-Feb-19     | 269.00     | 15%    | 232.00           | Last<br>235.00 | Return<br>1.29% | 2019F<br>18.34 | 1.79      | 3.40              | SCCC has benefited from the coming of general election, which boosted<br>domestic demadns of cement, its major business. Dividend yield is almost<br>4%.                                                                                  | <u>م</u>        |
| MAJOR  | 31-Jan-19     | 29.00      | 15%    | 23.53            | 23.70          | 0.71%           | 17.65          | 3.13      | 5.21              | 4Q18 profit would rise from increasing movie ticket sales, so 2018 profit<br>would see growth. For 2019, MAJOR plans to expand its sevice coverage<br>to provincial areas, so profit would grow 24%. Dividend yield is also good.         | , <b>₩</b> ₩    |
| PTTEP  | 28-Dec-18     | 168.00     | 10%    | 122.00           | 125.00         | 2.46%           | 14.26          | 1.18      | 4.00              | Global crude oil prices picked up above US\$50/barrel after substantially<br>reflecting world economic downturn. Production cut by the OPEC would<br>also help alleviate the oversupply.                                                  | ~~~~~           |
| KBANK  | 28-Dec-18     | 246.00     | 10%    | 191.50           | 202.00         | 5.48%           | 11.89          | 1.19      | 2.23              | 2018-2019 net profit is projected to grow 12.2% and 4.9%, contributed<br>by corporate and SME businesses which benefit from mega investments of<br>the government and private companies. KBANK price is still laggard other<br>big banks. |                 |
| ВЈС    | 28-Dec-18     | 61.00      | 25%    | 49.85            | 49.75          | -0.20%          | 27.31          | 1.65      | 1.94              | 1Q19 profit to grow from the retail business, government's consumption<br>boost measure, and packaging business. Upside is wide.                                                                                                          | \_/ <u>_</u> \/ |
| PTT    | 21-Jan-19     | 56.00      | 15%    | 48.58            | 48.75          | 0.34%           | 10.42          | 1.40      | 4.10              | 4Q18 profit would increase from petroleum production and exploration<br>business as gas price has been increasing. Upside is also wide. Good for<br>accumulation.                                                                         | ๚ๅ๛๚            |
| POPF   | 04-Feb-19     | n.a.       | 10%    | 13.50            | 13.60          | 0.74%           | n.a.           | n.a.      | n.a.              | Dividend payment season is approaching. POPF provides 7%p.a. dividend yield and is less fluctuating than the market (beta < 1). A good safe haven.                                                                                        | <b>√_// T</b>   |

Yesterday we sold both QH and STEC to take profit and invested 15% in SCCC instead.
Today we reduce investment in POPF by 5% and increase investment in SCCC by 5%.
Accumulated returns since our recommendation

Accumulated returns

Source: ASPS Research