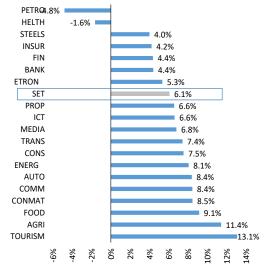

#### SET vs Sector Return 2018

SET vs Sector Return 2019 YTD

Source: ASPS Research