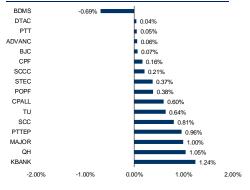

Yesterday we sold both QH and STEC to take profit and invested 15% in SCCC instead.
Today we reduce investment in POPF by 5% and increase investment in SCCC by 5%.
Accumulated returns since our recommendation