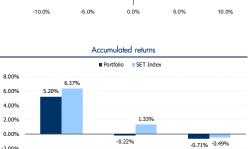

Yesterday we sold QHPF to take profit, reduced investment in SCCC by 5%, and invested 10% in LH.

Accumulated returns since our recommendation

MTD

-1D

Source: ASPS Research

-2.00%

YTD