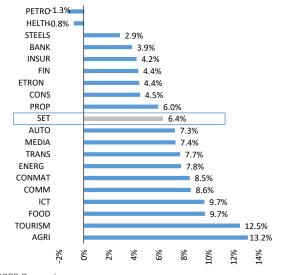

### SET vs Sector Return 2018

SET vs Sector Return 2019 YTD

Source: ASPS Research

Source: ASPS Research