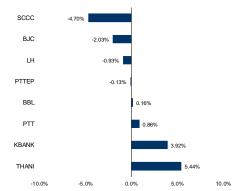

## Market Talk Top Picks

| Stocks | Start     | F : V      |        | Pri       | Price  |        | PER   | PBV 2019F | Dividend |                                                                                                                                                                                                                                           | FR d .       |
|--------|-----------|------------|--------|-----------|--------|--------|-------|-----------|----------|-------------------------------------------------------------------------------------------------------------------------------------------------------------------------------------------------------------------------------------------|--------------|
| Stocks | Date      | Fair Value | Weight | Avg. Cost | Last   | Return | 2019F | PBV 2019F | Yield    | Strategist Comment                                                                                                                                                                                                                        | -5 Day Chart |
| sccc   | 06-Feb-19 | 269.00     | 10%    | 234.00    | 223.00 | -4.70% | 17.41 | 1.84      | 3.59     | SCCC has benefited from the coming of general election, which boosted<br>domestic demadns of cement, its major business. Dividend yield is<br>almost 4%.                                                                                  |              |
| PTTEP  | 18-Feb-19 | 168.00     | 15%    | 125.17    | 125.00 | -0.13% | 14.26 | 1.18      | 4.00     | Overseas situations have improved, both US government shutdown and US-China trade talks, so Dubai crude oil price continued rising as we had expected, but the share price is still laggard peers.                                        | ~~~          |
| KBANK  | 28-Dec-18 | 246.00     | 10%    | 191.50    | 199.00 | 3.92%  | 11.71 | 1.17      | 2.26     | 2018-2019 net profit is projected to grow 12.2% and 4.9%, contributed<br>by corporate and SME businesses which benefit from mega investments<br>of the government and private companies. KBANK price is still laggard<br>other big banks. |              |
| ВЈС    | 28-Dec-18 | 61.00      | 15%    | 49.25     | 48.25  | -2.03% | 26.49 | 1.60      | 2.00     | 1Q19 profit to grow from the retail business, government's consumption<br>boost measure, and packaging business. Upside is wide.                                                                                                          | V            |
| РТТ    | 21-Jan-19 | 56.00      | 15%    | 48.58     | 49.00  | 0.86%  | 12.10 | 1.51      | 4.08     | Although 4Q18 profit was weakened by stock loss, there is still short-<br>term positive from global crude oil price that has risen by more than<br>27%ytd.                                                                                | ~            |
| BBL    | 13-Feb-19 | 227.00     | 15%    | 210.67    | 211.00 | 0.16%  | 10.87 | 0.92      | 3.55     | 2019 net profit to grow 4.9%qoq and 7.6%yoy as loan business has<br>improved, thanks to government's mega investment projects.                                                                                                            | ~~~~         |
| THANI  | 13-Feb-19 | 9.40       | 10%    | 7.35      | 7.75   | 5.44%  | 13.15 | 2.93      | 4.21     | 4Q18 profit made new high for another quarter thanks to truck leasing<br>segment. 1Q19 profit growth is estimated at 10%yoy, depending on<br>situaitons after election.                                                                   |              |
| LH     | 26-Feb-19 | 14.00      | 10%    | 10.70     | 10.60  | -0.93% | 12.01 | 2.01      | 7.54     | Dividend payment season is coming soon. QHPF has dividend yield over<br>7%p.a and beta below 1x (less volatile than SET). A good safe haven.                                                                                              |              |