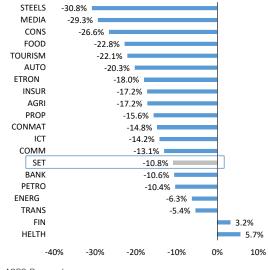

### SET vs Sector Return 2018

SET vs Sector Return 2019 YTD

Source: ASPS Research

Source: ASPS Research