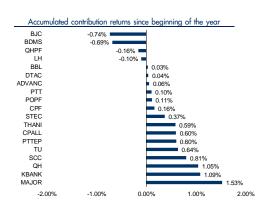

## Market Talk Top Picks

| Stocks | Start     | F : V      |        | Pri       | Price  |        | PER   | PBV 2019F | Dividend |                                                                                                                                                                                                                                           | FR d .       |
|--------|-----------|------------|--------|-----------|--------|--------|-------|-----------|----------|-------------------------------------------------------------------------------------------------------------------------------------------------------------------------------------------------------------------------------------------|--------------|
| Stocks | Date      | Fair Value | Weight | Avg. Cost | Last   | Return | 2019F | PBV 2019F | Yield    | Strategist Comment                                                                                                                                                                                                                        | -5 Day Chart |
| sccc   | 06-Feb-19 | 269.00     | 10%    | 234.00    | 223.00 | -4.70% | 17.41 | 1.84      | 3.59     | SCCC has benefited from the coming of general election, which boosted<br>domestic demadns of cement, its major business. Dividend yield is<br>almost 4%.                                                                                  |              |
| PTTEP  | 18-Feb-19 | 168.00     | 15%    | 125.17    | 125.00 | -0.13% | 14.26 | 1.18      | 4.00     | Overseas situations have improved, both US government shutdown and US-China trade talks, so Dubai crude oil price continued rising as we had expected, but the share price is still laggard peers.                                        | ~~~          |
| KBANK  | 28-Dec-18 | 246.00     | 10%    | 191.50    | 199.00 | 3.92%  | 11.71 | 1.17      | 2.26     | 2018-2019 net profit is projected to grow 12.2% and 4.9%, contributed<br>by corporate and SME businesses which benefit from mega investments<br>of the government and private companies. KBANK price is still laggard<br>other big banks. |              |
| ВЈС    | 28-Dec-18 | 61.00      | 15%    | 49.25     | 48.25  | -2.03% | 26.49 | 1.60      | 2.00     | 1Q19 profit to grow from the retail business, government's consumption<br>boost measure, and packaging business. Upside is wide.                                                                                                          | V            |
| РТТ    | 21-Jan-19 | 56.00      | 15%    | 48.58     | 49.00  | 0.86%  | 12.10 | 1.51      | 4.08     | Although 4Q18 profit was weakened by stock loss, there is still short-<br>term positive from global crude oil price that has risen by more than<br>27%ytd.                                                                                | ~            |
| BBL    | 13-Feb-19 | 227.00     | 15%    | 210.67    | 211.00 | 0.16%  | 10.87 | 0.92      | 3.55     | 2019 net profit to grow 4.9%qoq and 7.6%yoy as loan business has<br>improved, thanks to government's mega investment projects.                                                                                                            | ~~~~         |
| THANI  | 13-Feb-19 | 9.40       | 10%    | 7.35      | 7.75   | 5.44%  | 13.15 | 2.93      | 4.21     | 4Q18 profit made new high for another quarter thanks to truck leasing<br>segment. 1Q19 profit growth is estimated at 10%yoy, depending on<br>situaitons after election.                                                                   |              |
| LH     | 26-Feb-19 | 14.00      | 10%    | 10.70     | 10.60  | -0.93% | 12.01 | 2.01      | 7.54     | Dividend payment season is coming soon. QHPF has dividend yield over<br>7%p.a and beta below 1x (less volatile than SET). A good safe haven.                                                                                              |              |

Yesterday we sold QHPF to take profit, reduced investment in SCCC by 5%, and invested 10% in LH.

Accumulated returns since our recommendation

MTD

-1D

Source: ASPS Research

-2.00%

YTD